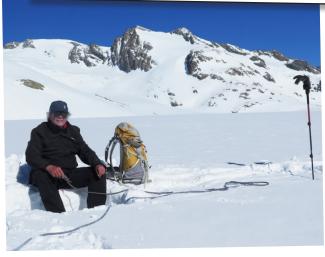

## SNOWSHOEING IN THE BERNESE ALPS

March 2019 - A Pictorial Journey

Preparations around Grindelwald with the Eiger dominating the skyline

Descending the Jungfrau Glacier to Konkordia

Approaching the climb up to the Konkorida Hutte