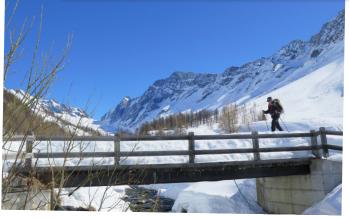

## SNOWSHOEING IN THE BERNESE ALPS

March 2019 - A Pictorial Journey

Descending from the Hollandia Hutte, early morning

From the Coldown to Fafleralp

A welcome reward at journey's end

**Contact Gordon** 

Email gordon@linbeck.co.uk for a chat or advice on your next motorcycle adventure.