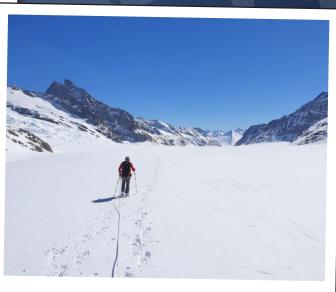

## SNOWSHOEING IN THE BERNESE ALPS

March 2019 - A Pictorial Journey

Preparations around Grindelwald with the Eiger dominating the skyline

Descending the Jungfrau Glacier to Konkordia

Approaching the climb up to the Konkorida Hutte