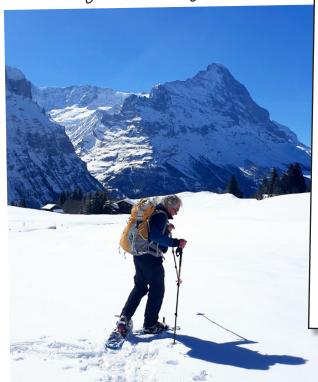

## SNOWSHOEING IN THE BERNESE ALPS

March 2019 - A Pictorial Journey

Preparations around Grindelwald with the Eiger dominating the skyline

Descending the Jungfrau Glacier to Konkordia

Approaching the climb up to the Konkorida Hutte