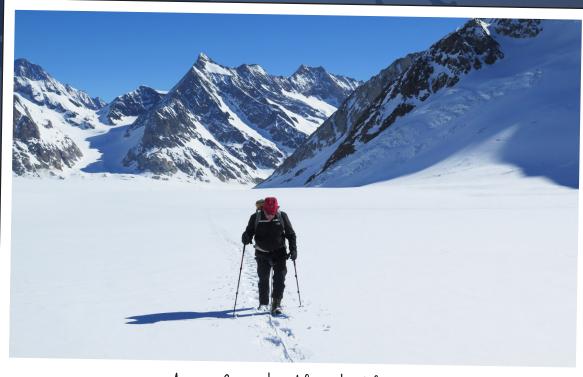

## SNOWSHOEING IN THE BERNESE ALPS

March 2019 - A Pictorial Journey

Ascending the Aletsch Glacier

A well earned rest after digging a seat

Sunset from the Hollandia Hutte

**Contact Gordon** 

Email gordonalinbeck.co.uk for a chat or advice on your next motorcycle adventure.