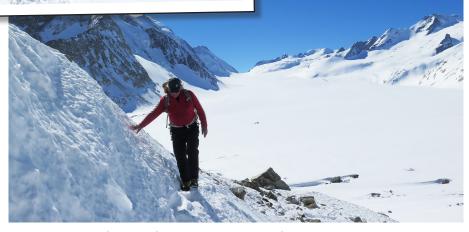

## SNOWSHOEING IN THE BERNESE ALPS

March 2019 - A Pictorial Journey

Preparations around Grindelwald with the Eiger dominating the skyline

Descending the Jungfrau Glacier to Konkordia

Approaching the climb up to the Konkorida Hutte