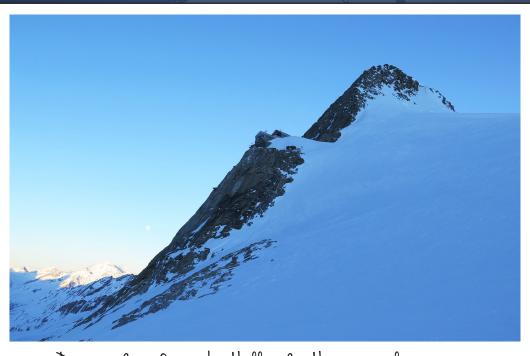

## SNOWSHOEING IN THE BERNESE ALPS

March 2019 - A Pictorial Journey

Preparations around Grindelwald with the Eiger dominating the skyline

Descending the Jungfrau Glacier to Konkordia

Approaching the climb up to the Konkorida Hutte